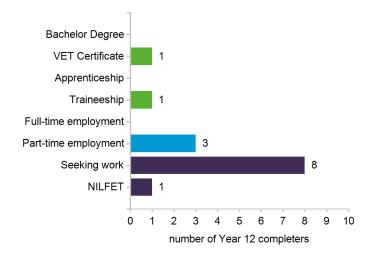

### **Post-school destinations**

In 2020, five Year 12 completers from Arethusa College — Deception Bay were engaged in education, training or employment in the year after they completed school.

Of the 14 respondents, two continued in some recognised form of education and training. These study destinations were VET certificate and traineeship.

A further three respondents transitioned directly into paid employment and no further study.

All Year 12 completers were assigned to a *main destination*. Respondents who were both studying and working are reported as being in education or training, including apprentices and trainees.