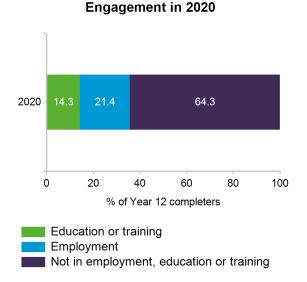

### **Post-school destinations**

In 2020, five Year 12 completers from Arethusa College — Deception Bay were engaged in education, training or employment in the year after they completed school.

Of the 14 respondents, two continued in some recognised form of education and training. These study destinations were VET certificate and traineeship.

A further three respondents transitioned directly into paid employment and no further study.

All Year 12 completers were assigned to a *main destination*. Respondents who were both studying and working are reported as being in education or training, including apprentices and trainees.

#### Main Destination in 2020